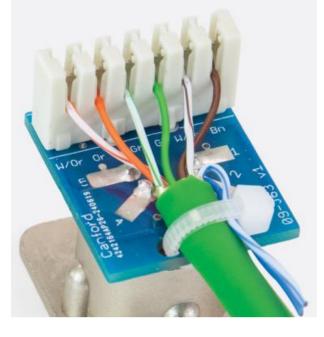

| Wire | Wire Colour (T568B) | DMX512 Function   | XLR Pin |
|------|---------------------|-------------------|---------|
| 1    | white/orange        | data 1+           | 3       |
| 2    | orange              | data 1-           | 2       |
| 3    | white/green         | data 2+           | 5       |
| 6    | green               | data 2-           | 4       |
| 4    | blue                | Not Assigned      |         |
| 5    | white/blue          | Not Assigned      |         |
| 7    | white/brown         | Common for data 1 | 1       |
| 8    | brown               | Common for data 2 | 1       |

Note: Any screen present on RJ45 connector is not passed through to XLR