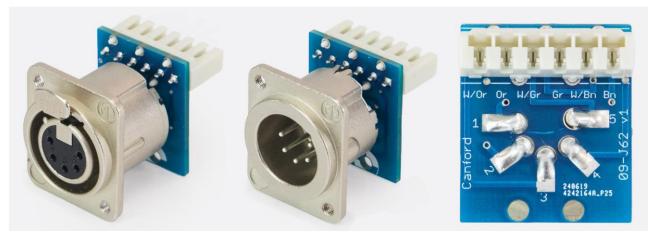

46-1279 CANFORD DMX ADAPTER Panel mount, XLR 5-pin female to IDC 46-1280 CANFORD DMX ADAPTER Panel mount, XLR 5-pin male to IDC

Five pin male or female XLR to IDC for DMX applications. Can be panel mounted by offering the connector to the rear of the panel, then securing using M3 screws.

For use where cables have been installed & wall plates or patch bays need fixing at high speed & in a cold, (no soldering), environment.

The depth behind the panel is approx. 36mm, see NC5FD-LX-M3, NC5MD-LX-M3 for connector dimensions.