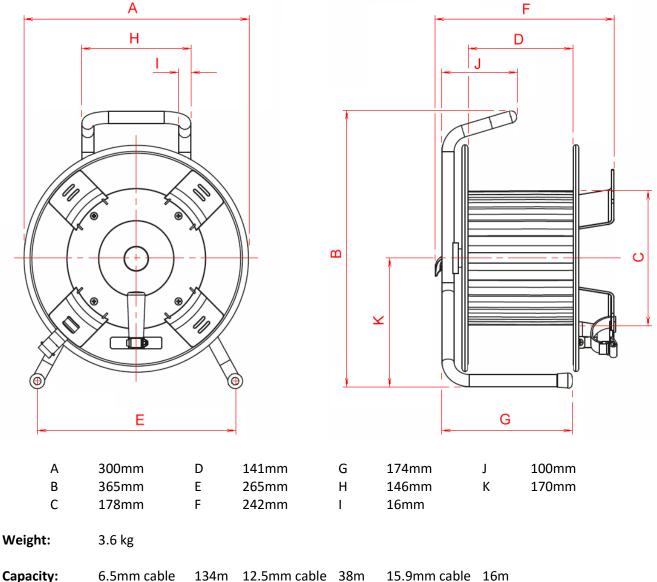

## **Dimensions:**

Capacity: 6.5mm cable 134m 12.5mm cable 38m 15.9mm cable 16m For more capacities use the online cable drum calculator <u>http://www.canford.co.uk/Technical/Article/CableDrumCalculator?portable=true</u>