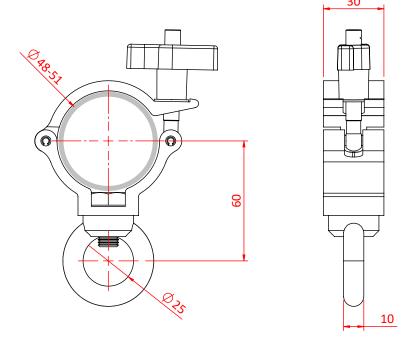

## Super Lightweight Hanging Clamp

**Product Data Sheet** 

| A super lightweight half coupler fitted with an eye nut. |                                                                                                               |
|----------------------------------------------------------|---------------------------------------------------------------------------------------------------------------|
| Part Nos                                                 | T58124 - Polished<br>T5812401 - Powder Painted Satin Black                                                    |
| Tube Diameter                                            | Ø48 - 51mm (1.89" - 2.01")                                                                                    |
| Materials                                                | Main Body - AW6082 T6 Aluminium<br>Roll Pins - Stainless Steel<br>Eyebolt - Grade 8.8<br>Eye Nut - C15E Steel |
| Max Tightening<br>Torque                                 | Hand-tight Only                                                                                               |
| Fixings                                                  | M10 Eye Nut                                                                                                   |
| WLL                                                      | 100Kg Vertical Load                                                                                           |
| Weight                                                   | 0.18Kg (0.40 lbs)                                                                                             |
| Factor of Safety                                         | 5:1                                                                                                           |
| Approval                                                 | TÜV Approved                                                                                                  |

Dimensions in mm

Doughty Engineering Ltd - Crow Arch Lane, Ringwood, Hampshire, BH24 1NZ, UK +44 (0) 1425 478961, sales@doughty-engineering.co.uk - www.doughty-engineering.co.uk